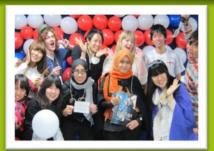

## ultural Exchange Workshop

- Presentation on Japanese Culture & **History by Japanese Students**
- Super Global Café
- **■** Student Club Visits