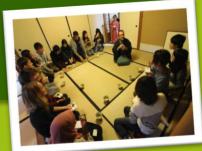

## ultural Exchange Workshop

- Presentation on Japanese Culture & **History by Japanese Students**
- Super Global Café
- **■** Student Club Visits